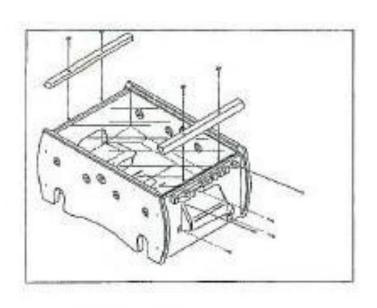

#### Material for legs assembly

| 4 | O | Iron plate        |
|---|---|-------------------|
| 9 |   | Pin diam. 8       |
| 9 |   | Screw 4x20 tc     |
| 1 |   | Allen spanner 4mm |
| 4 |   | Screw 6x60 MA     |
| 8 |   | Screw 6,3x60 TC   |
| 4 |   | Screw 6,3x40 TC   |
| 4 |   | Felt cover        |

## Leg assembly