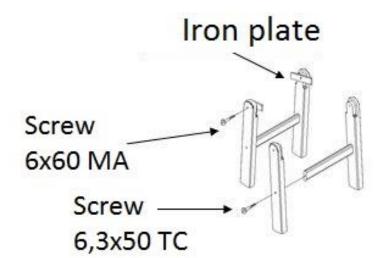

#### Material for legs assembly

| 4 | O | Iron plate        |
|---|---|-------------------|
| 9 |   | Pin diam. 8       |
| 9 |   | Screw 4x20 tc     |
| 1 |   | Allen spanner 4mm |
| 4 |   | Screw 6x60 MA     |
| 8 |   | Screw 6,3x60 TC   |
| 4 |   | Screw 6,3x40 TC   |
| 4 |   | Felt cover        |

## Leg assembly