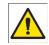

# ASSEMBLY INSTRUCTIONS [1]

The football table is packed in a carton box with the rods and legs to be assembled. The assembly operation is very simple and needs about 30 minutes. To start please follow the below instructions.

## Leg assembly