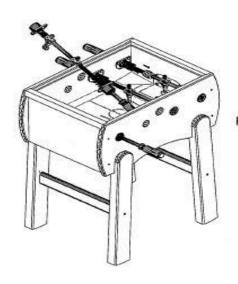

# ASSEMBLY INSTRUCTIONS [1]

The football table is packed in a carton box with the rods and legs to be assembled. The assembly operation is very simple and needs about 30 minutes. To start please follow the below instructions.

## Leg assembly